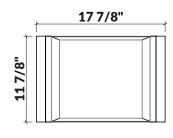

### **Specifications**

Model 205241
Handle Walnut
Compatible bowl dimension 17"
(front-to-back)

Overall dimensions 12" x 18" x 4 1/4"