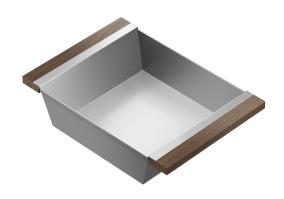

## STAINLESS STEEL SINK ACCESSORY

### **Specifications**

Model 205241
Handle Walnut
Compatible bowl dimension 17"
(front-to-back)

Overall dimensions 12" x 18" x 4 1/4"

### **Features**

- Can be used on top of sink to create extra workspace or on countertop
- Ideal to prepare or to serve food or as ice bin to cool drinks
- Innovative and functional design to match with other standard Home Refinements accessories
- 100% premium hard rock maple or walnut handles for high quality and durability
- Rubber-tipped footings for better stability and protection 304 series stainless steel (18/10)
- Elegant no. 4 brushed finish that matches the appliances