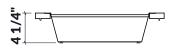

### **Specifications**

Model 205241
Handle Walnut
Compatible bowl dimension 17"
(front-to-back)

Overall dimensions 12" x 18" x 4 1/4"